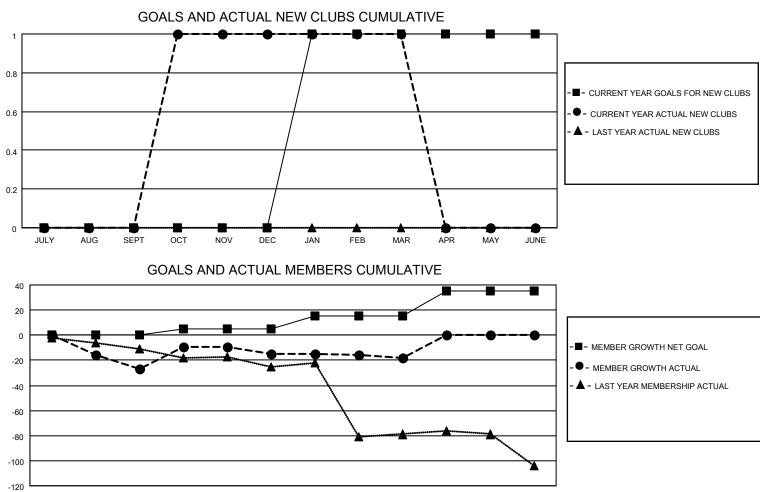

## LOCATION TURKEY

District 118 K

Results as of: 3/31/2022

|                       | Club          | s         |               |                       | Men                    | nbers                   |                                                    |
|-----------------------|---------------|-----------|---------------|-----------------------|------------------------|-------------------------|----------------------------------------------------|
| RESULTS FOR 2021-2022 |               |           |               | RESULTS FOR 2021-2022 |                        |                         |                                                    |
| QUARTER               | NEW CLUB GOAL | NEW CLUBS | DROPPED CLUBS | QUARTER               | BER GROWTH NET<br>GOAL | MEMBER GROWTH<br>ACTUAL | DROPPED<br>MEMBERS ACTUAL<br>(including transfers) |
| JULY/AUG/SEPT         | 0             | 0         | 3             | JULY/AUG/SEPT         | 0                      | 20                      | 39                                                 |
| OCT/NOV/DEC           | 0             | 1         | 0             | OCT/NOV/DEC           | 5                      | 28                      | 16                                                 |
| JAN/FEB/MAR           | 1             | 0         | 0             | JAN/FEB/MAR           | 10                     | 5                       | 8                                                  |
| APR/MAY/JUNE          | 0             | 0         | 0             | APR/MAY/JUNE          | 20                     | 0                       | 0                                                  |